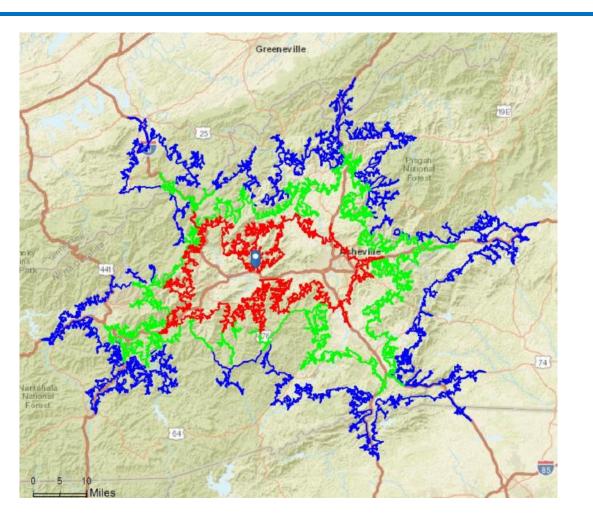

### **Beaverdam Industrial Park**

**30M: 125,307** estimated employees in drive time, drive time touches 5 counties

**45M: 208,539** estimated employees in drive time, drive time touches 9 counties

**60M: 258,041** estimated employees in drive time, drive time touches 16 counties