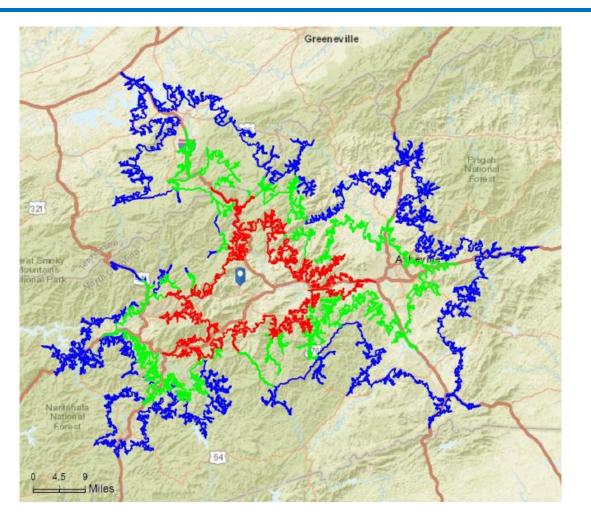

### **Jonathan Creek Industrial Site**

30M: 28,819 estimated employees in drive time, drive time touches 5 counties 45M: 159,216 estimated employees in drive time, drive time touches 7 counties 60M: 249,078 estimated employees in drive time, drive time touches 12 counties